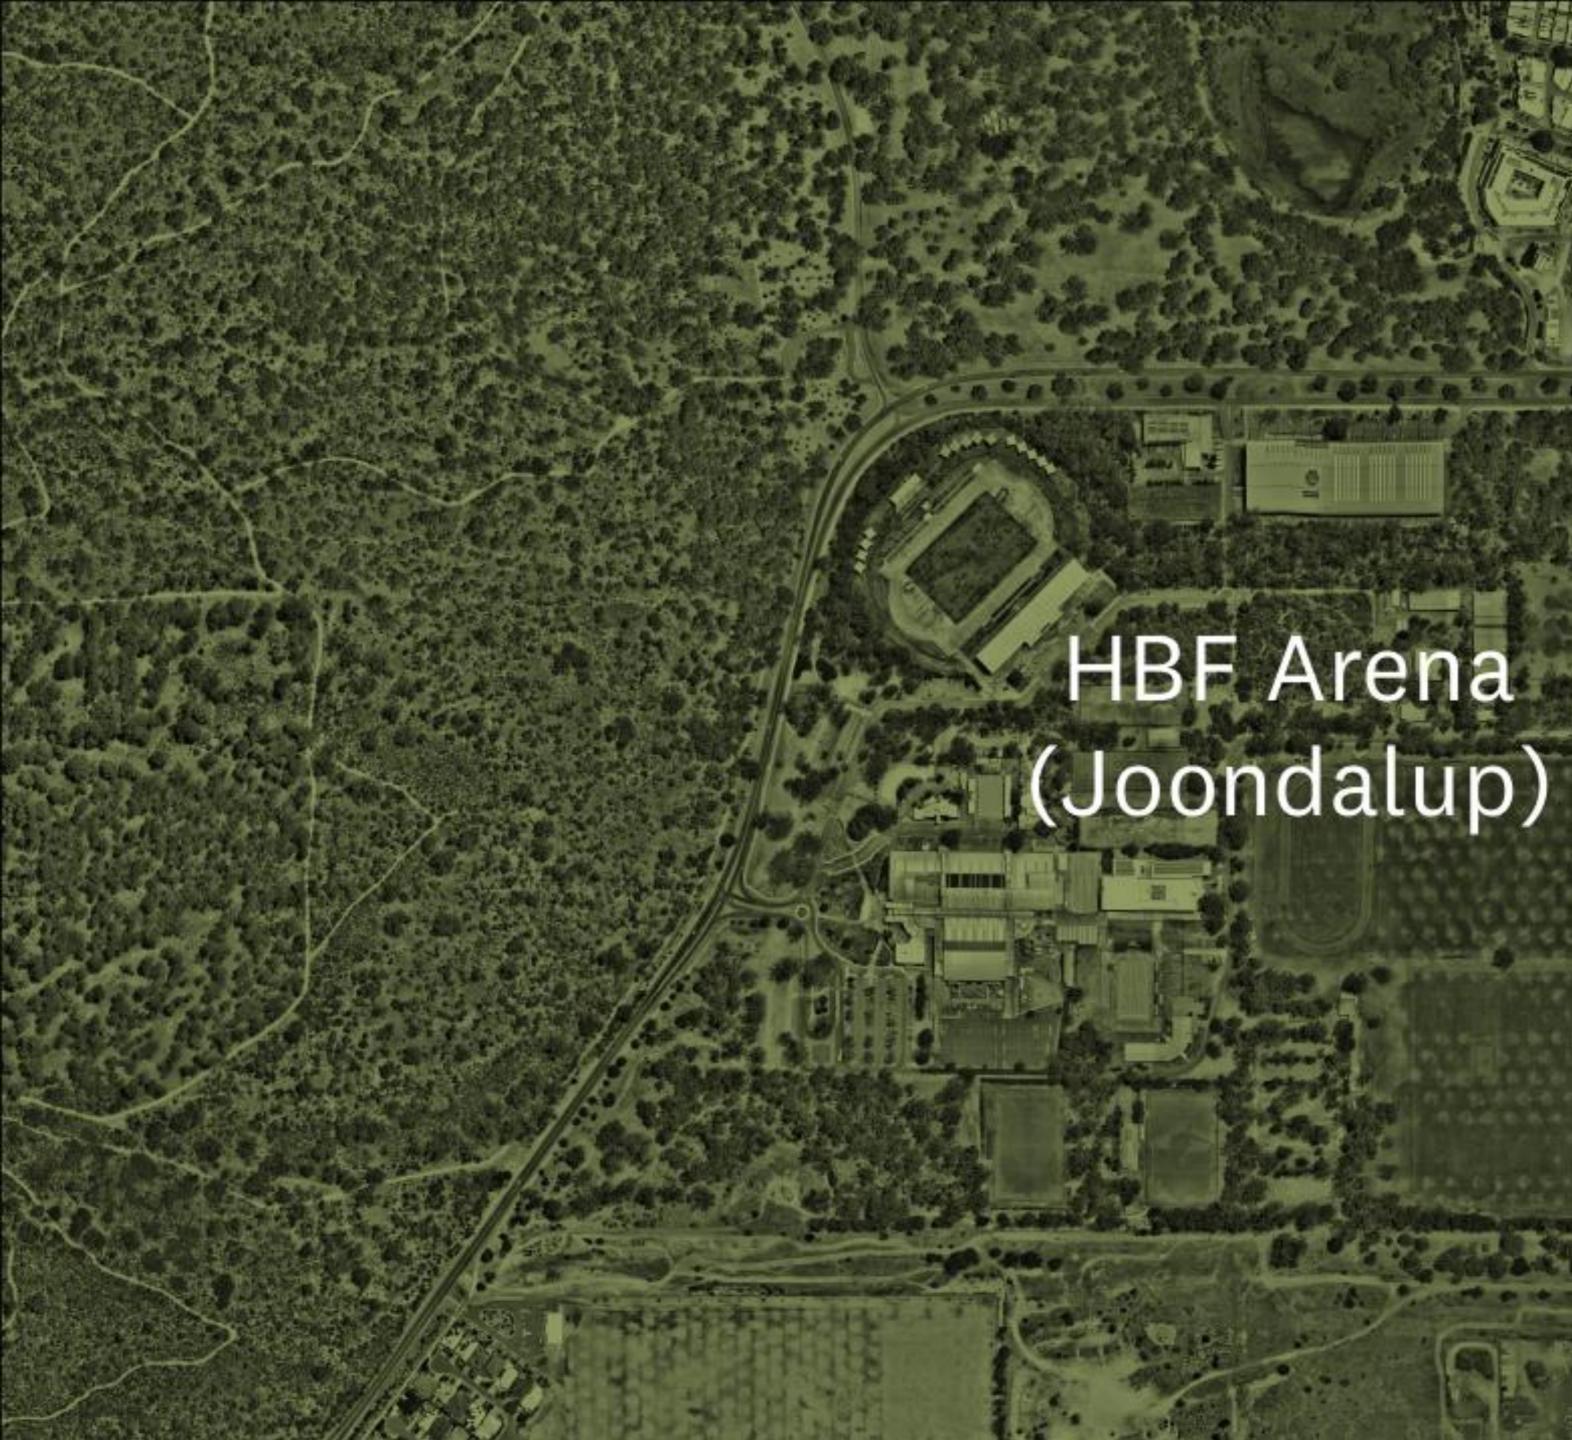

## HBF Arena Concept Masterplan

DEVELOPMENT AREA

DÉVELOPMENT AREA INCLUDING INTÉGRATED MULTI-DÉCK PARKING

PITCHES RETAINED

FESTIVAL INFRASTRUCTURE