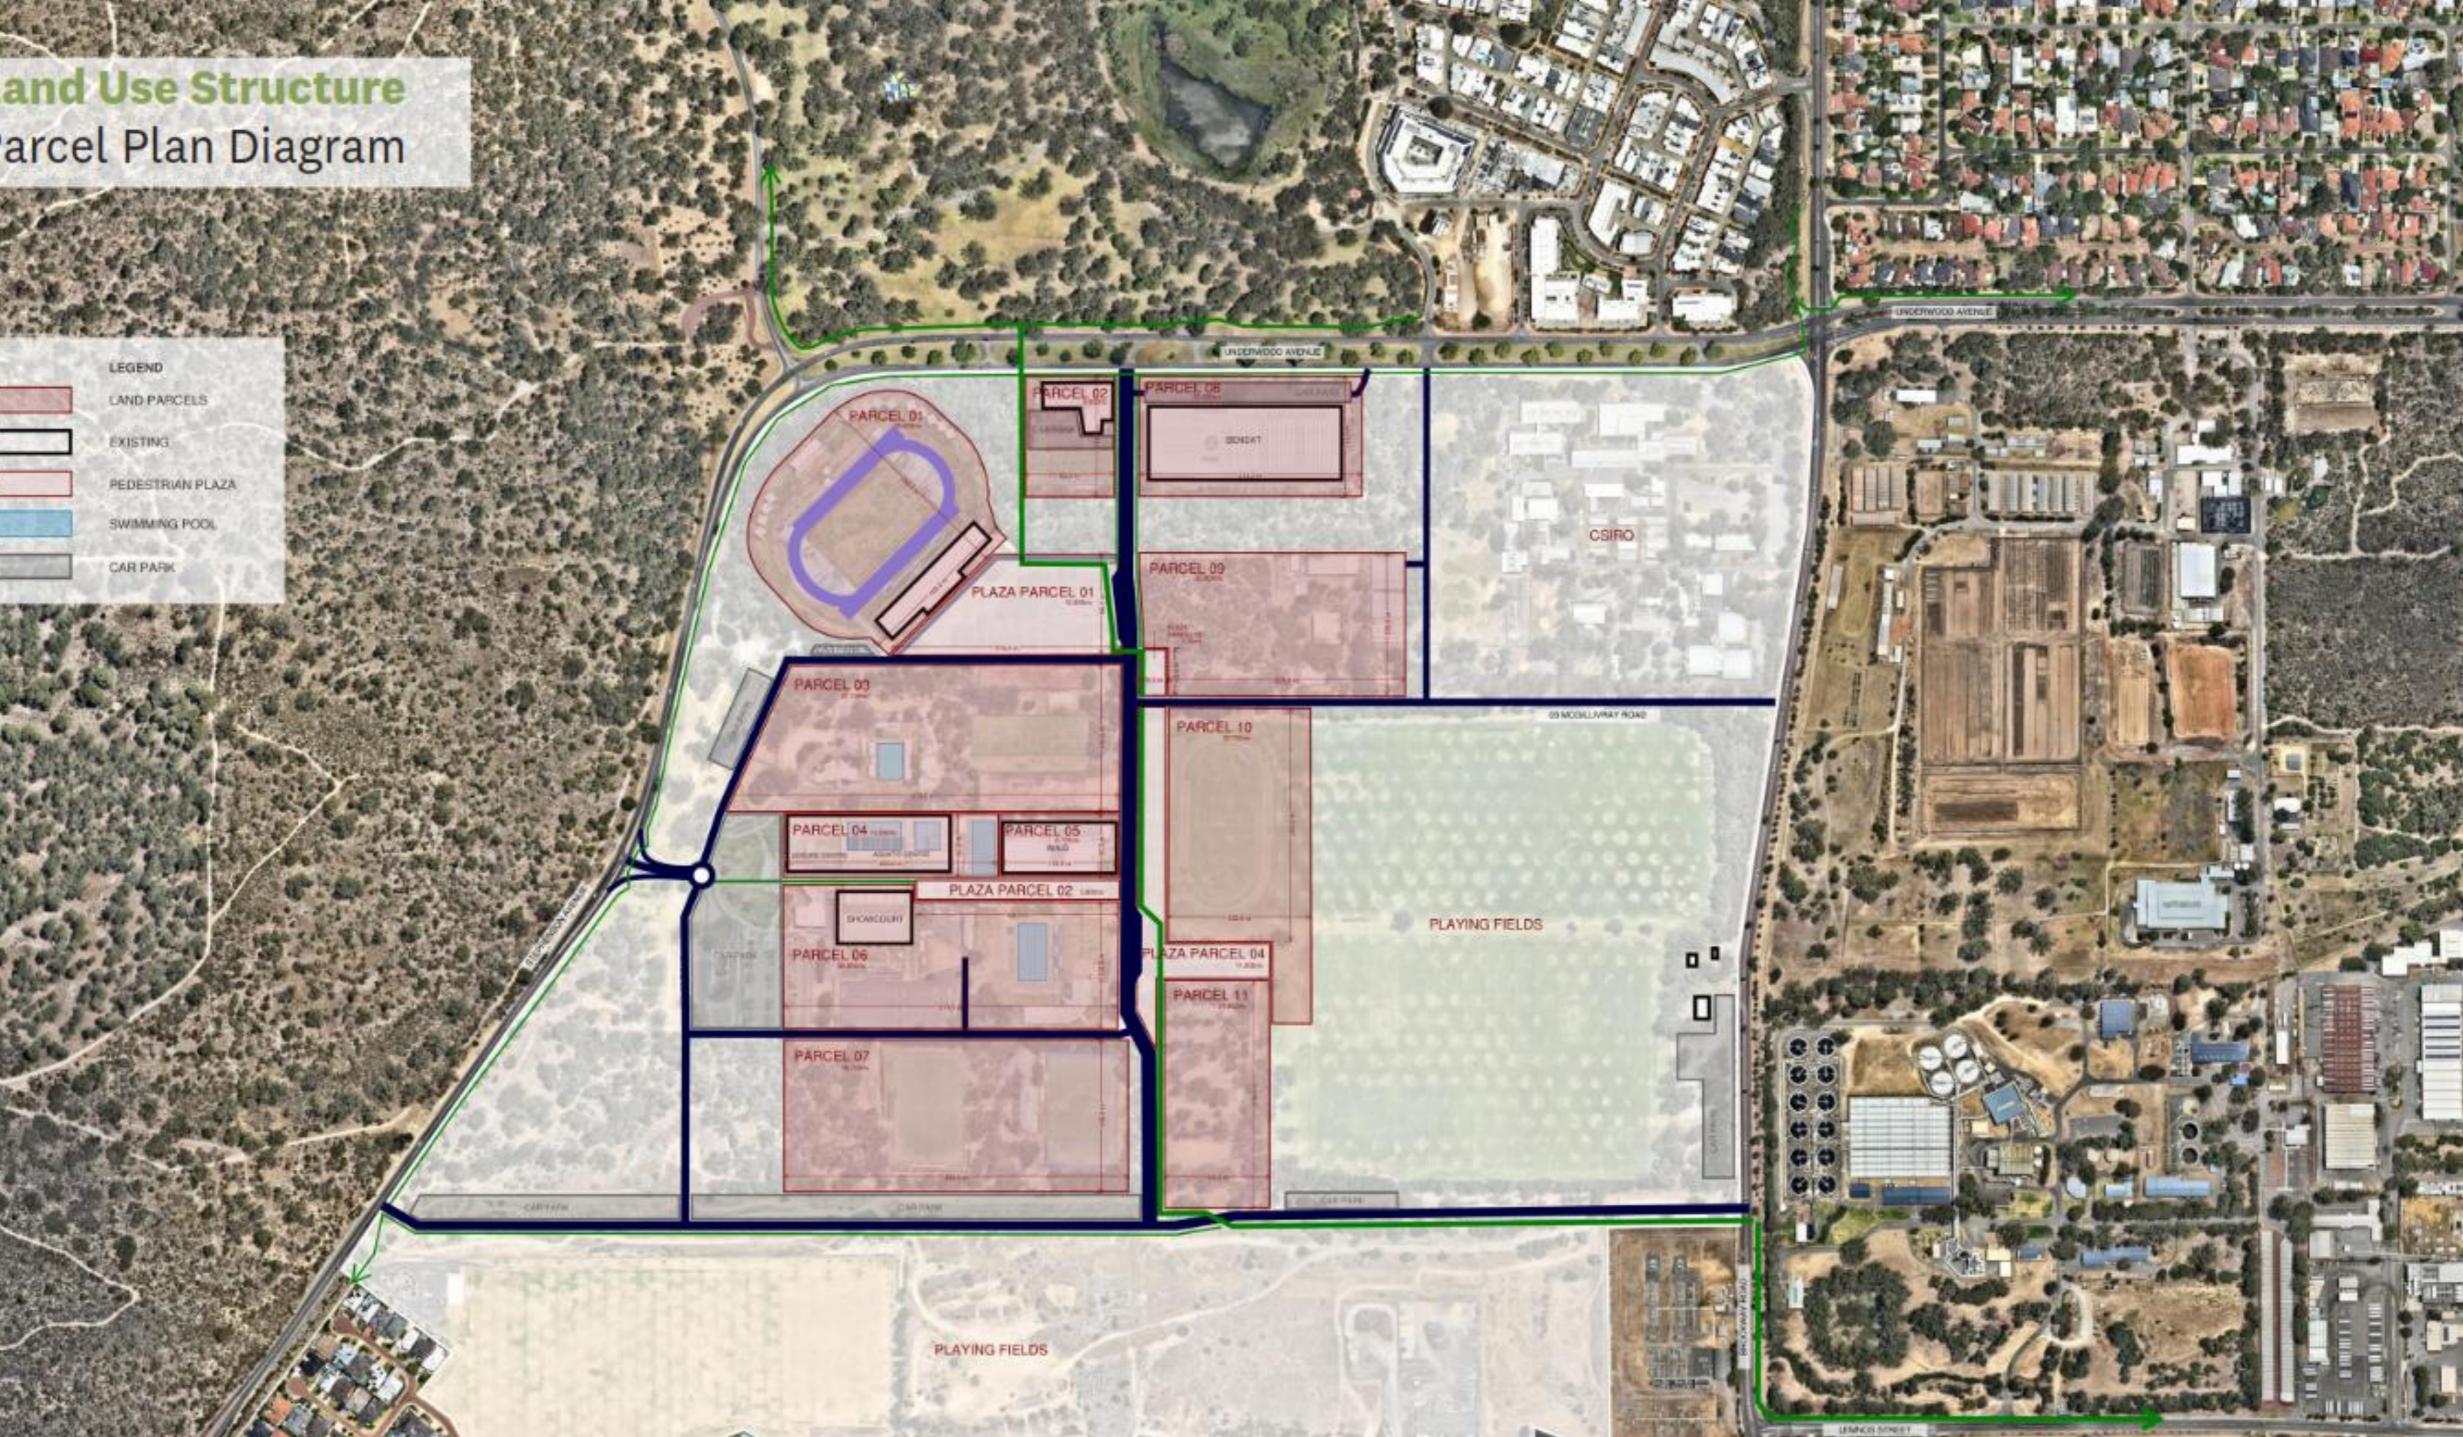

asterplan

DEVELOPMENT AREA

DÉVELOPMENT AREA INCLUDING INTÉGRATED MULTI-DÉCK PARKING

PITCHES RETAINED

FESTIVAL INFRASTRUCTURE



## Home of High-Performance Sport (Mt Claremont)



## **Concept Diagram** 01 Inclusion of a new North-South Road



## **Concept Diagram** 02 Enabling addresses along the North-South Road



## **Concept Diagram** 03 Connectivity – accessing the precinct



## **Concept Diagram** 04 Road Network





### **Concept Diagram** 05 Parcels



## **Concept Diagram** 07 Plazas to connect the Parcels





### **Concept Diagram** 07 Plaza Scale



## WA Athletics Stadium Plaza

Yagan Square



Federation Square



### **Plaza Reference Imagery**

Activated Plaza examples - Federation Square, Superkilen Park, LA Live





## **Land Use Structure** Parcel Plan Diagram





## Test Fit

- 15

**C** (