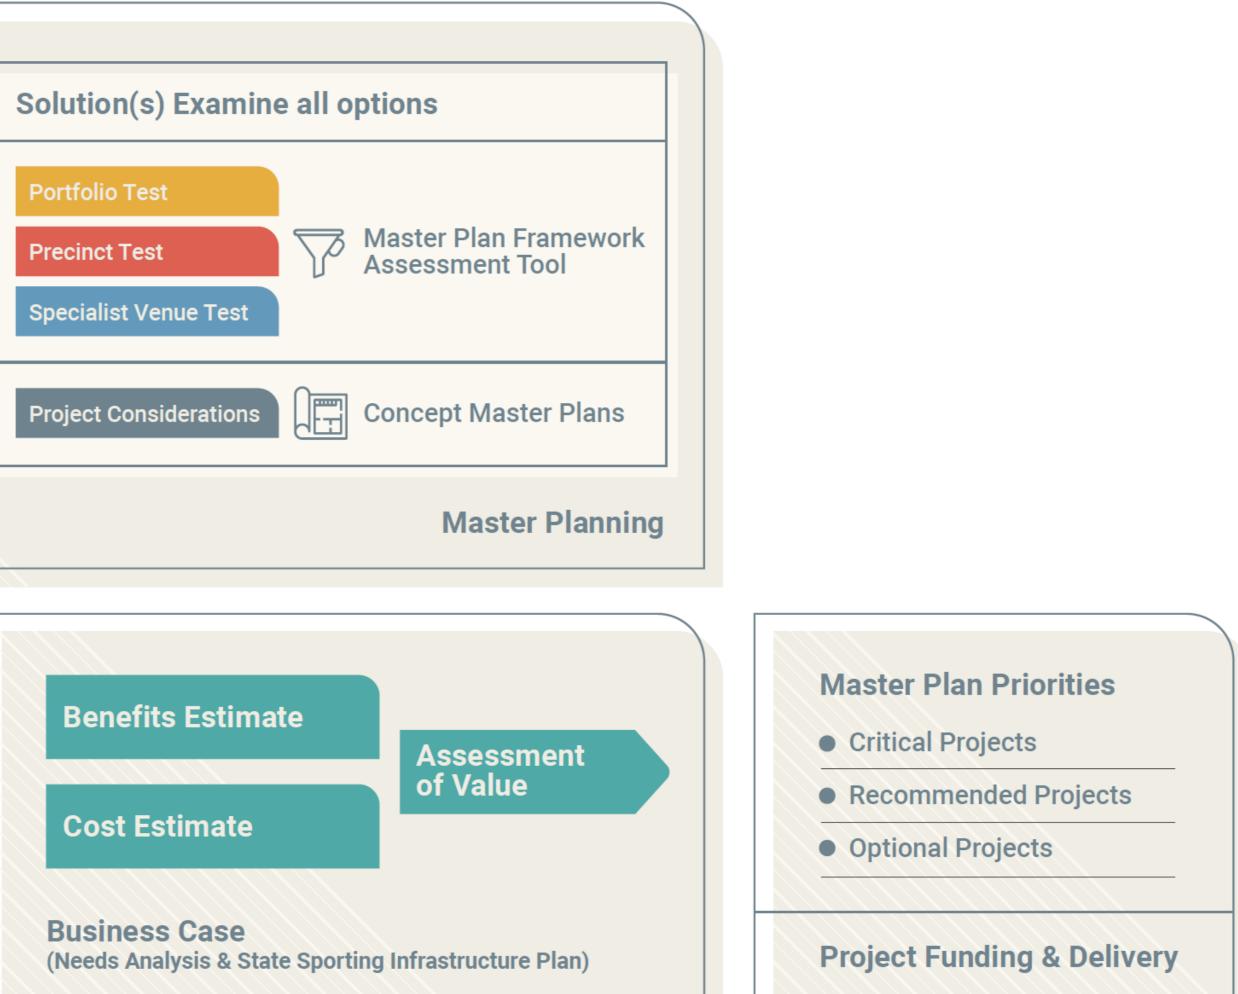

- Bespoke or unique to a sport/entertainment technical requirement
- Geographically spread from precincts
- People will travel for high quality and bespoke facilities
- Able to be built upon as specific sport/ facility-based precincts in the future

These venues do not form part of the current commission and have not been visited or reviewed in any detail as part of the Master Plan Framework.

- Motorplex
- Gold Netball Centre
- SpeedDome



## The provision and support for specific and targeted facilities that allow WA based athletes to train and compete in WA and pursue pathways for international competition and national team selection in a supported, high-performance sport.

## **In Summary**



### **Specialist Venue Vision**





## Project Lifecycle & the Master Plan Framework





- -



# VENUESWEST MASTERPLAN Stage 1

19.10.2021

## MDASSOCIATES carabiner







## HBF Arena Concept Masterplan

DEVELOPMENT AREA

DÉVELOPMENT AREA INCLUDING INTÉGRATED MULTI-DÉCK PARKING

PITCHES RETAINED

FESTIVAL INFRASTRUCTURE



## Home of High-Performance Sport (Mt Claremont)



## **Concept Diagram** 01 Inclusion of a new North-South Road



## **Concept Diagram** 02 Enabling addresses along the North-South Road



## **Concept Diagram** 03 Connectivity – accessing the precinct



## **Concept Diagram** 04 Road Network





### **Concept Diagram** 05 Parcels



## **Concept Diagram** 07 Plazas to connect the Parcels





### **Concept Diagram** 07 Plaza Scale



## WA Athletics Stadium Plaza

Yagan Square



Federation Square



### **Plaza Reference Imagery**

Activated Plaz