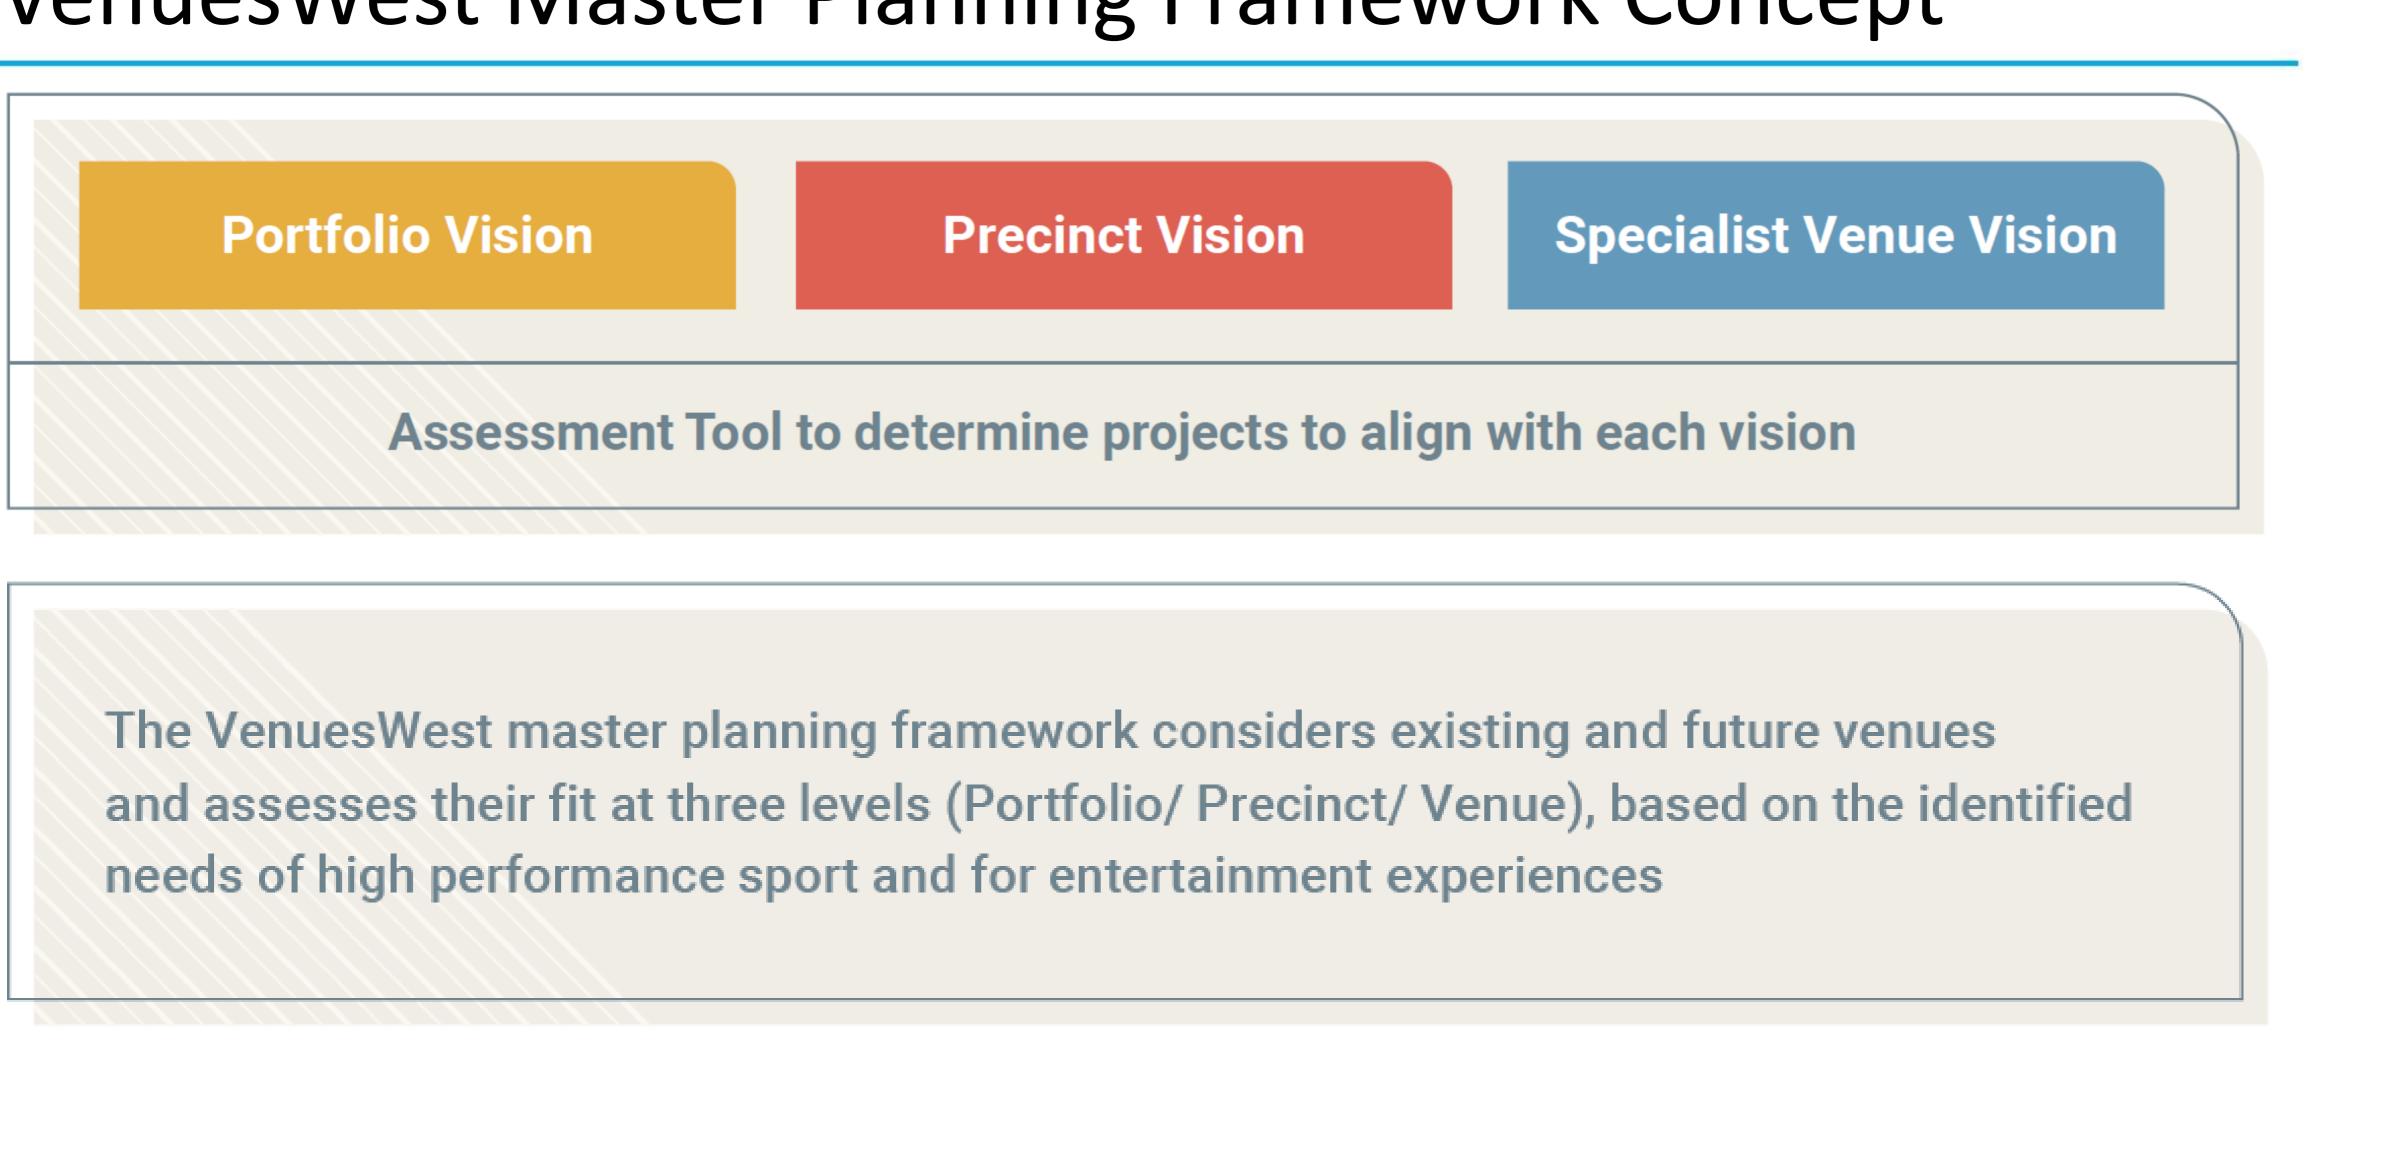

## VenuesWest Master Planning Framework Concept

### **Portfolio Vision**

- World class sport and entertainment experiences
- Targeted support of high-performance sports with associated infrastructure
- Meeting existing and future high performance and entertainment needs of WA
- Alignment and consolidation of similar functions
- Leveraging and optimizing existing infrastructure
- Aligning with existing government policy
- needs
- Sustainability showcase

• Creating city defining destinations by meeting high performance sport and entertainment

• The ability to guide investment decisions