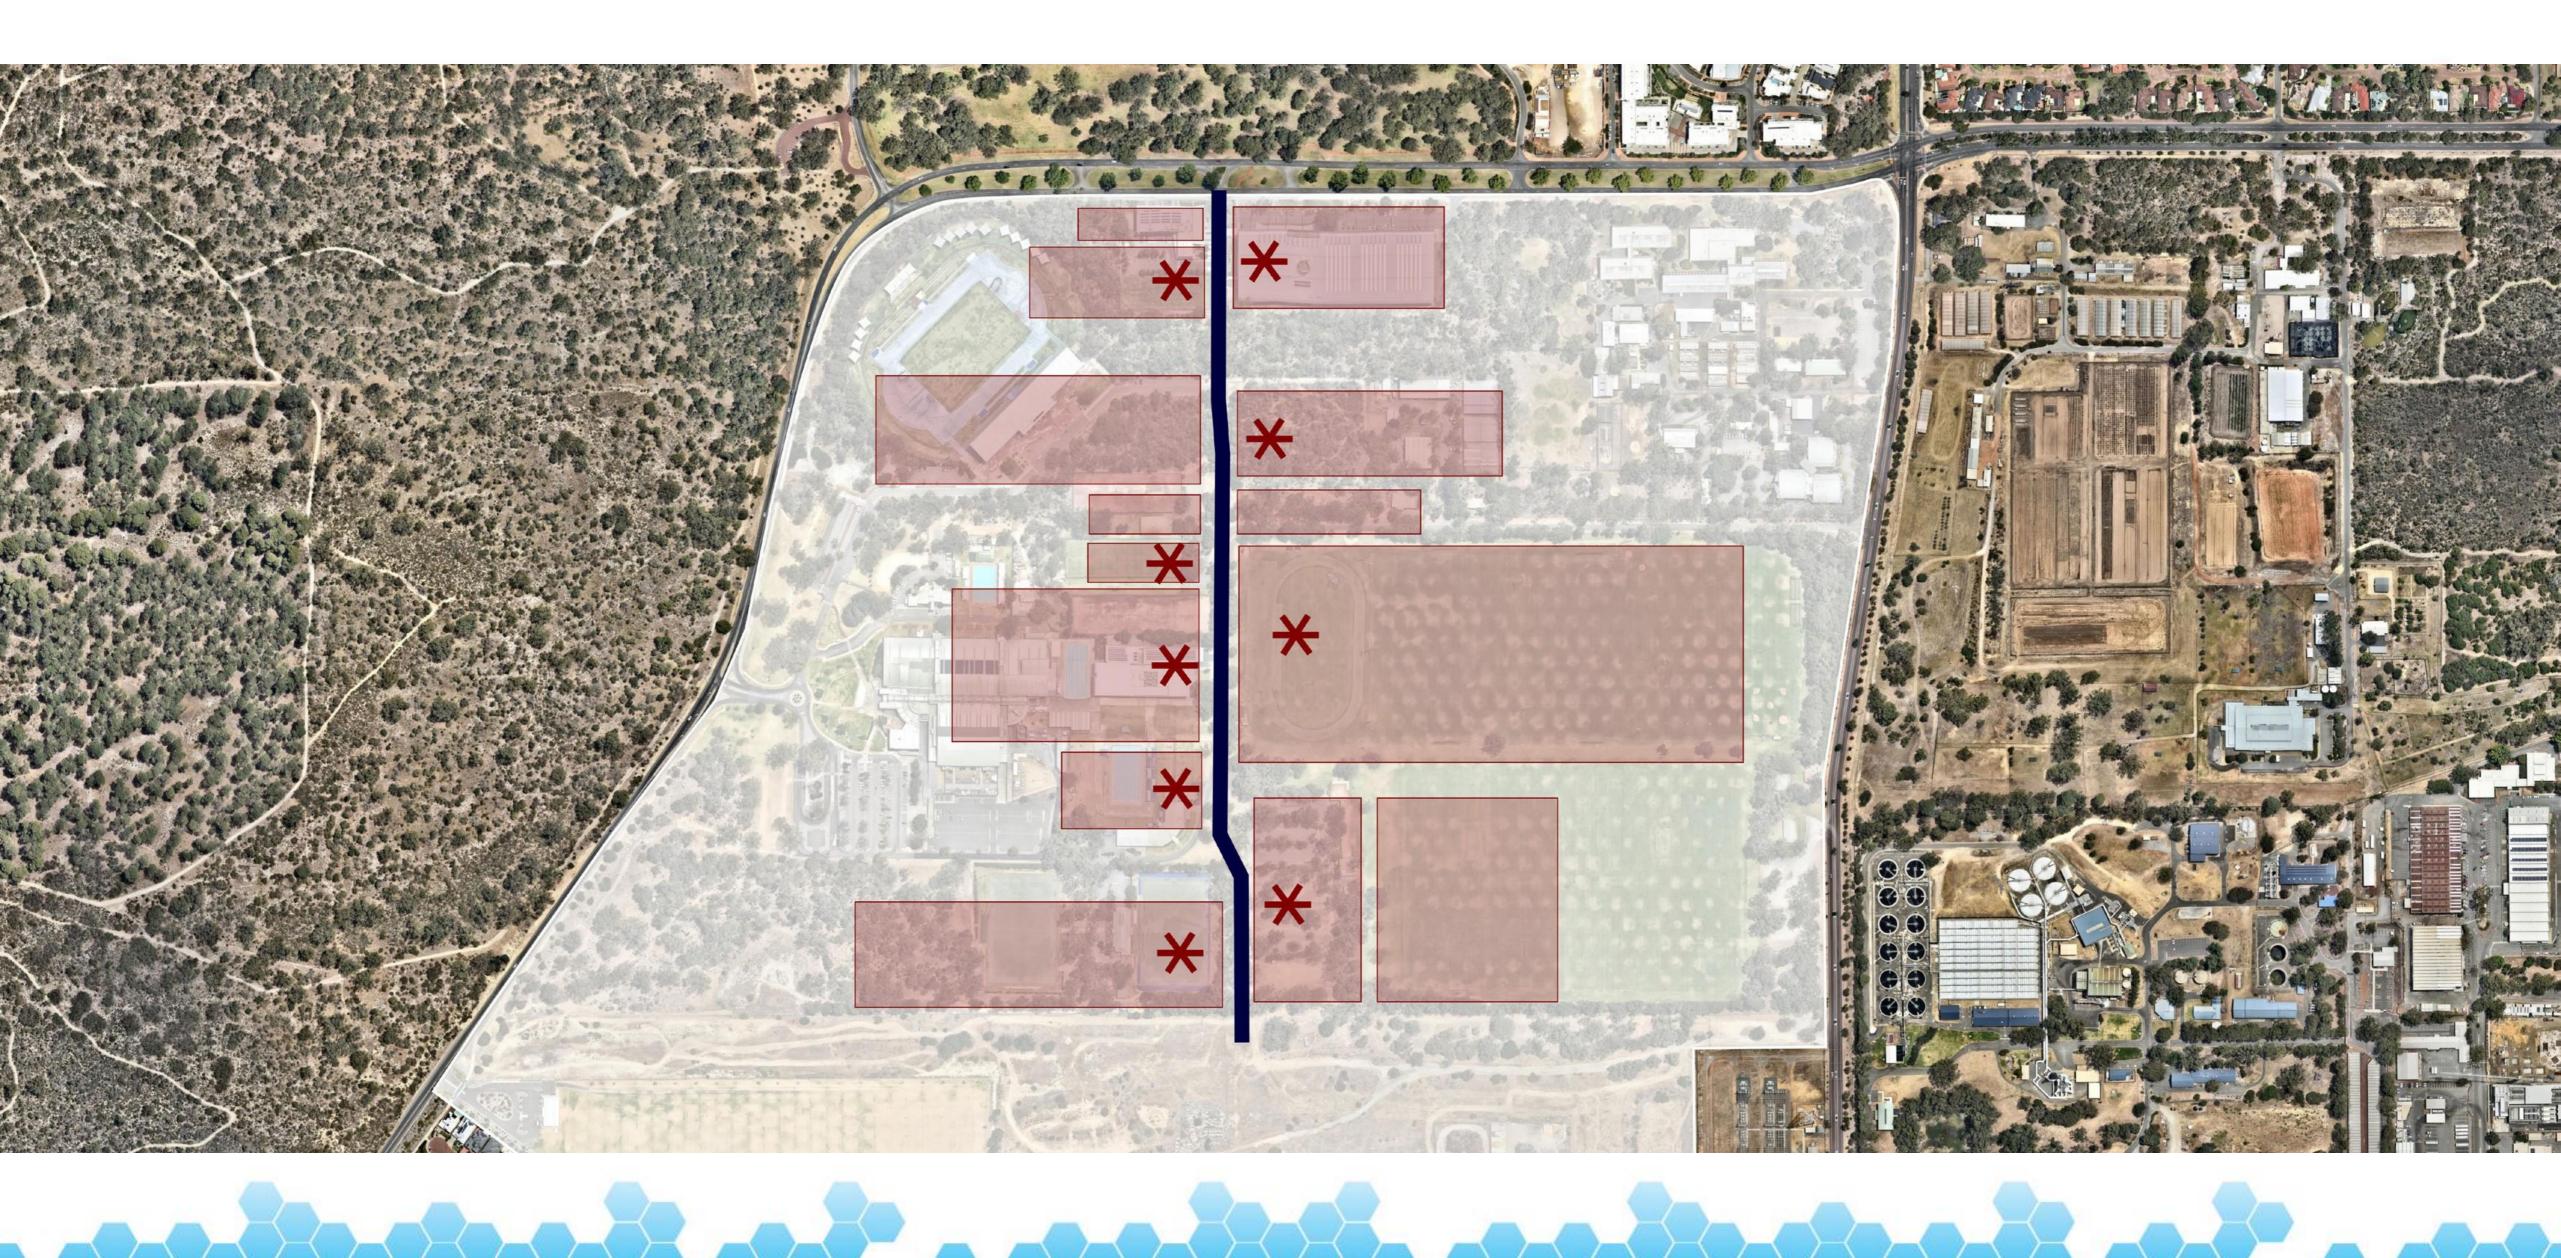

## **Concept Diagram** 02 Enabling addresses along the North-South Road

## **Concept Diagram** 03 Connectivity – accessing the precinct