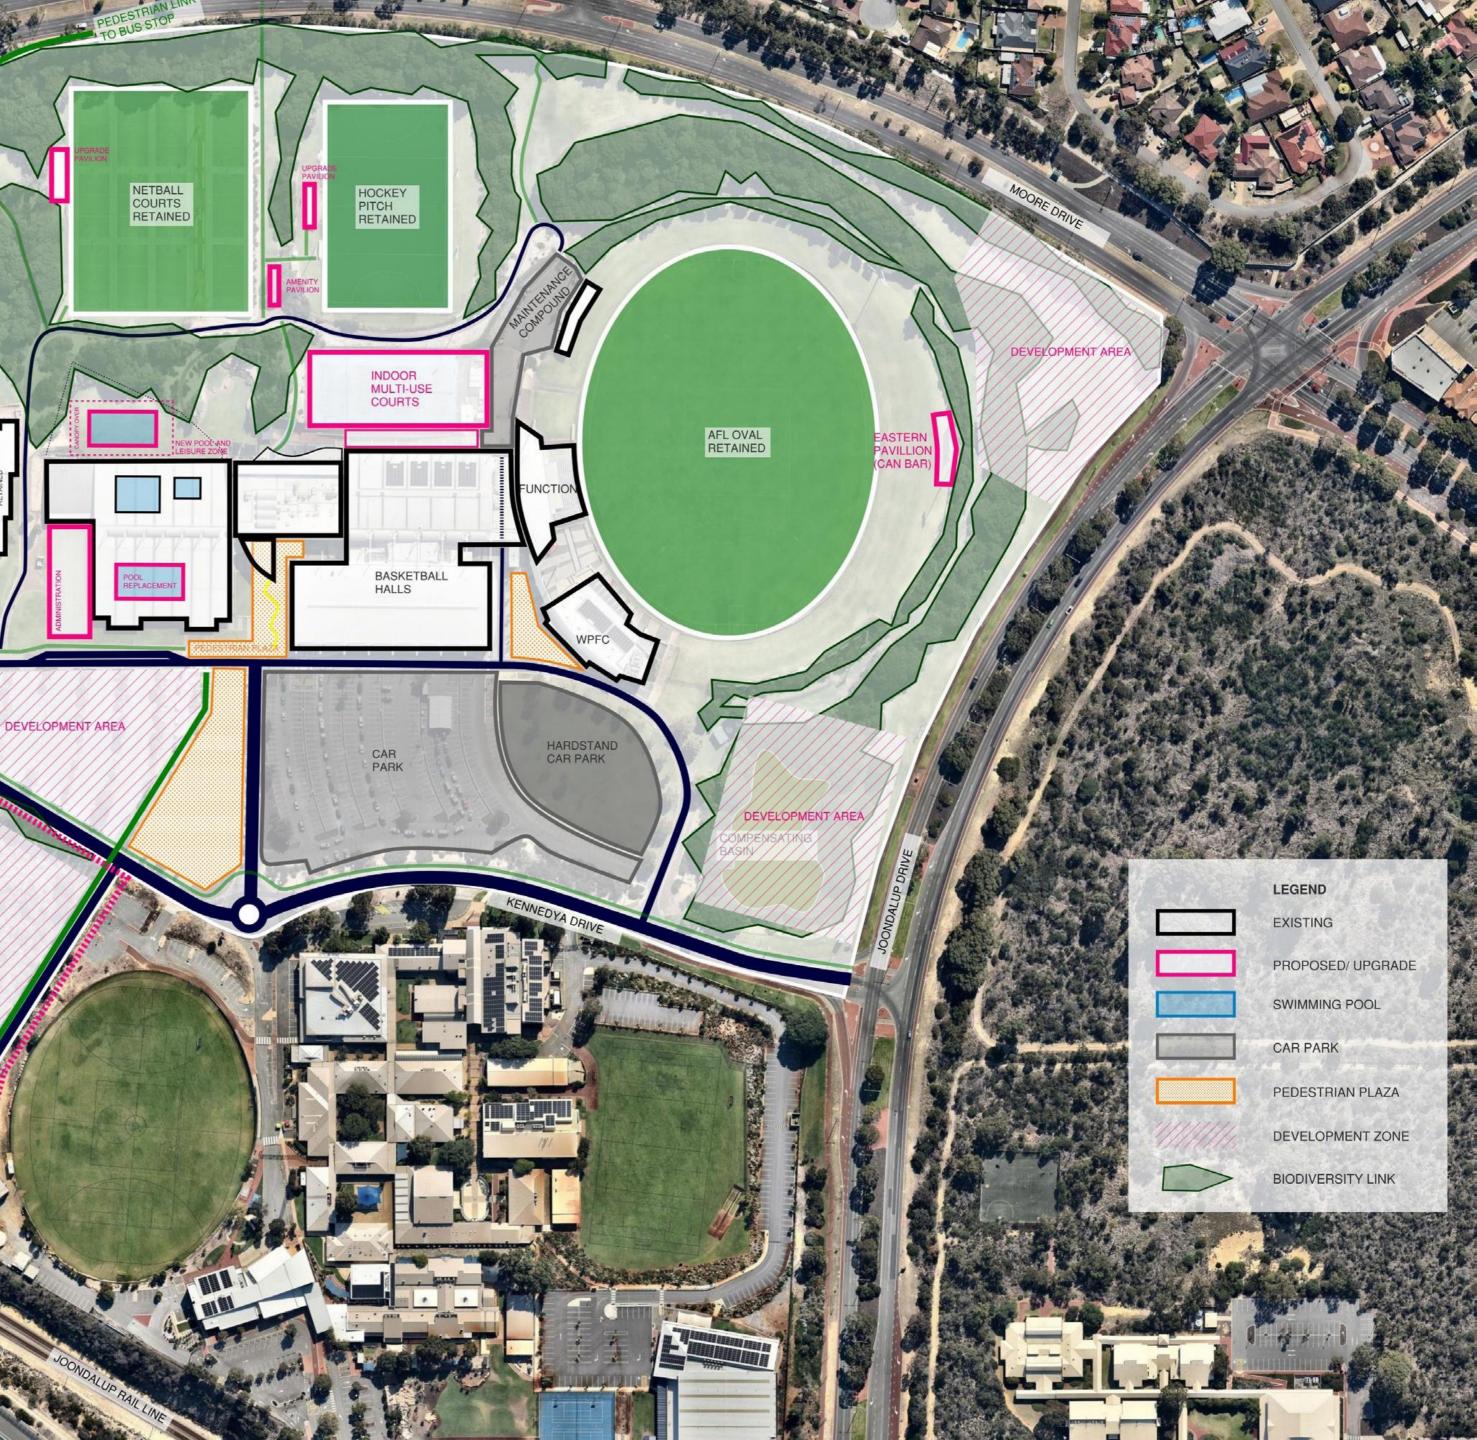

## HBF Arena Concept Masterplan

DEVELOPMENT AREA

DÉVELOPMENT AREA INCLUDING INTÉGRATED MULTI-DÉCK PARKING

PITCHES RETAINED

FESTIVAL INFRASTRUCTURE