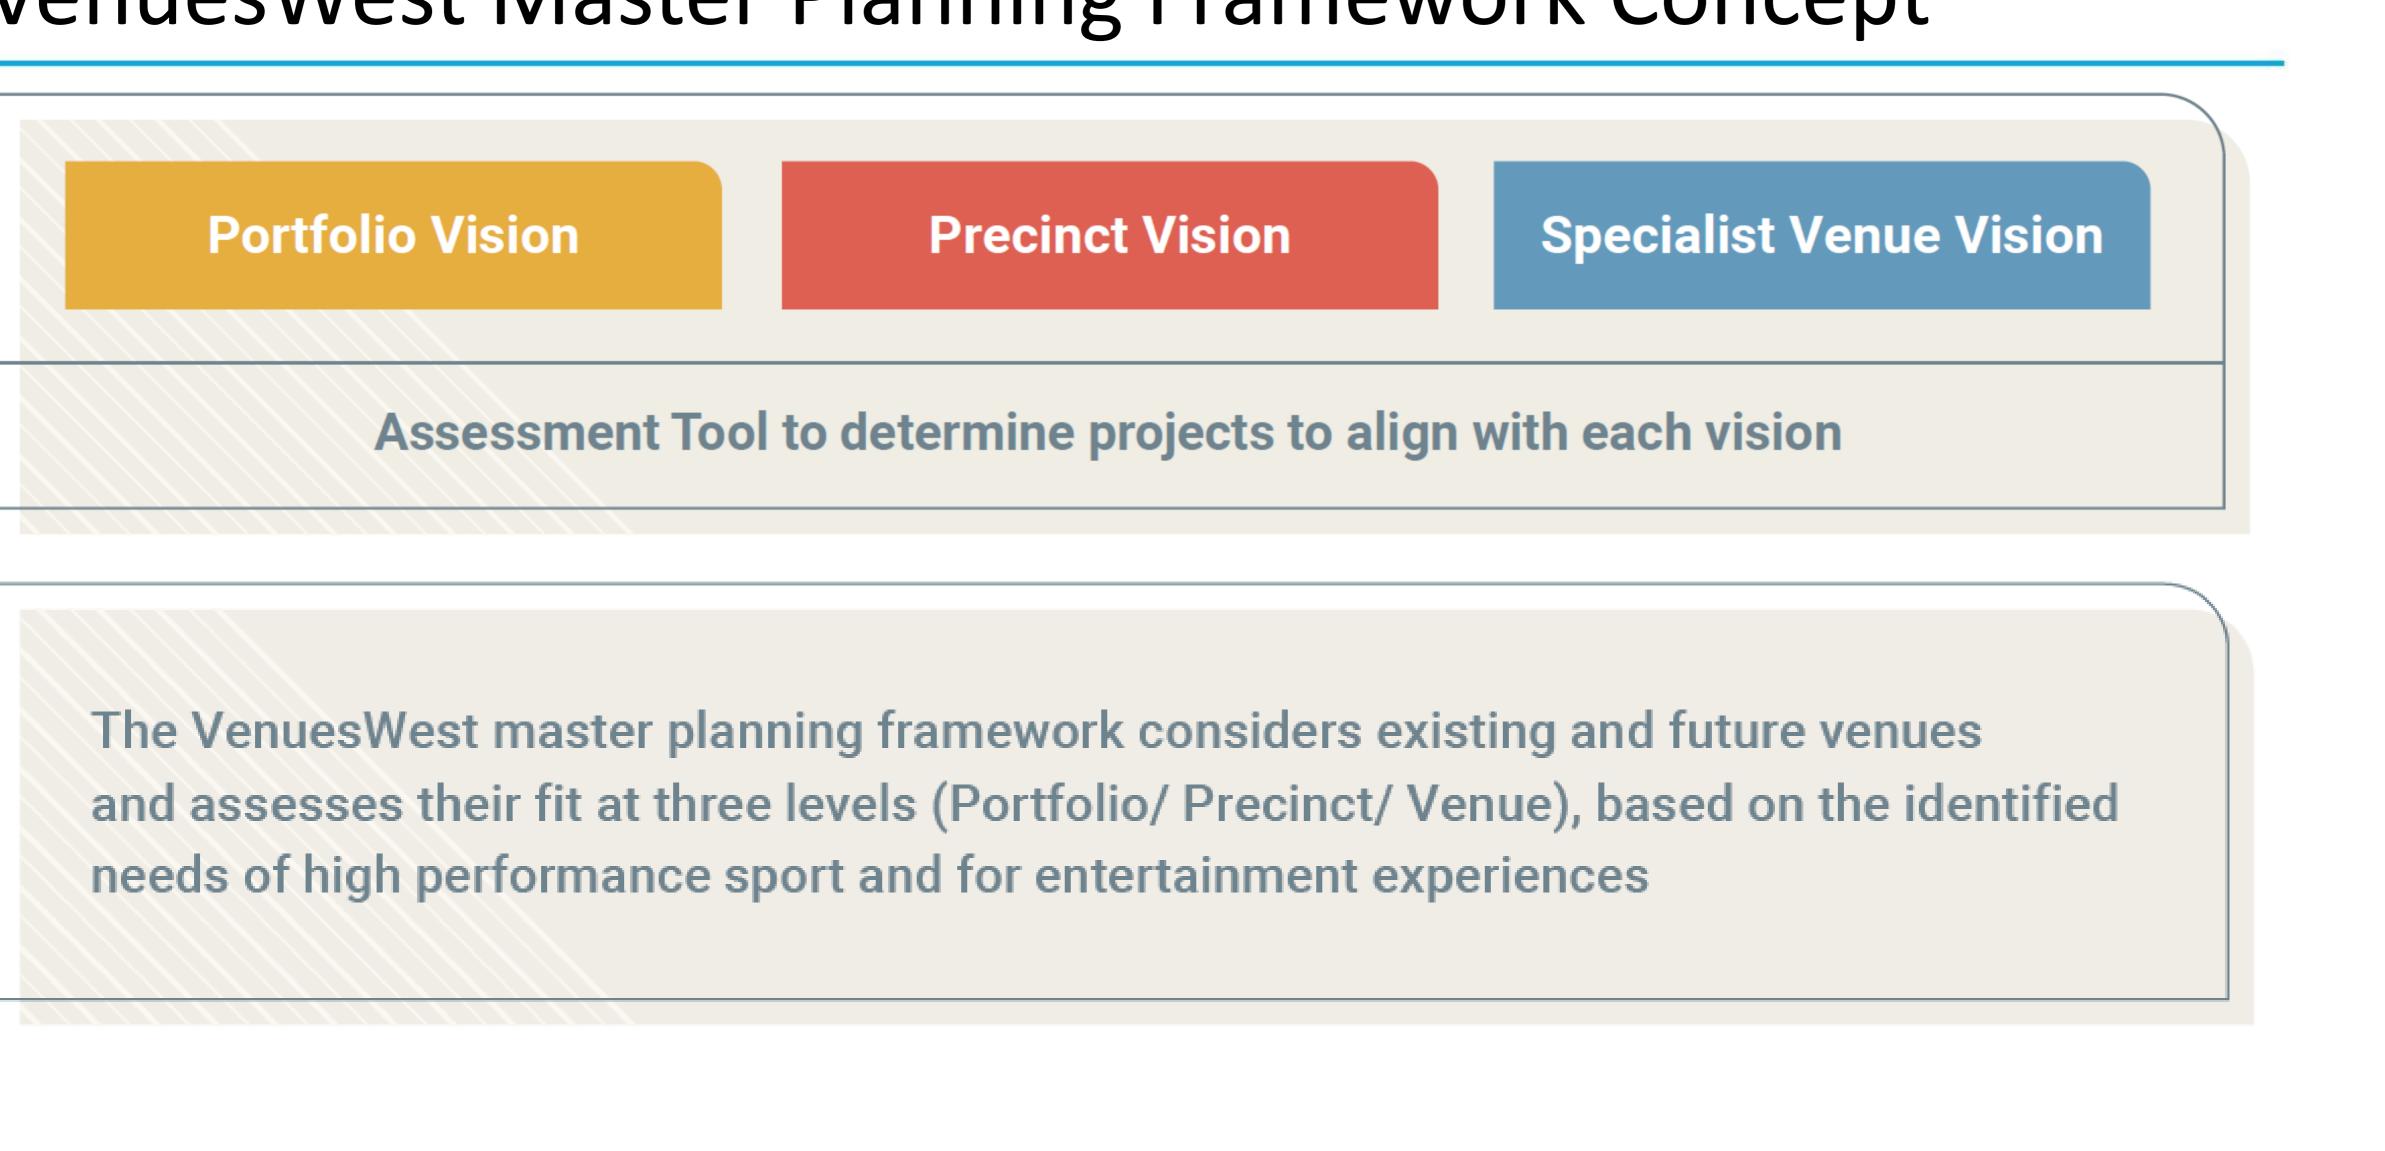

## VenuesWest Master Planning Framework Concept

### **Portfolio Vision**

- World class sport and entertainment experiences
- Targeted support of high-performance sports with associated infrastructure
- Meeting existing and future high performance and entertainment needs of WA
- Alignment and consolidation of similar functions
- Leveraging and optimizing existing infrastructure
- Aligning with existing government policy
- needs
- Sustainability showcase

• Creating city defining destinations by meeting high performance sport and entertainment

• The ability to guide investment decisions