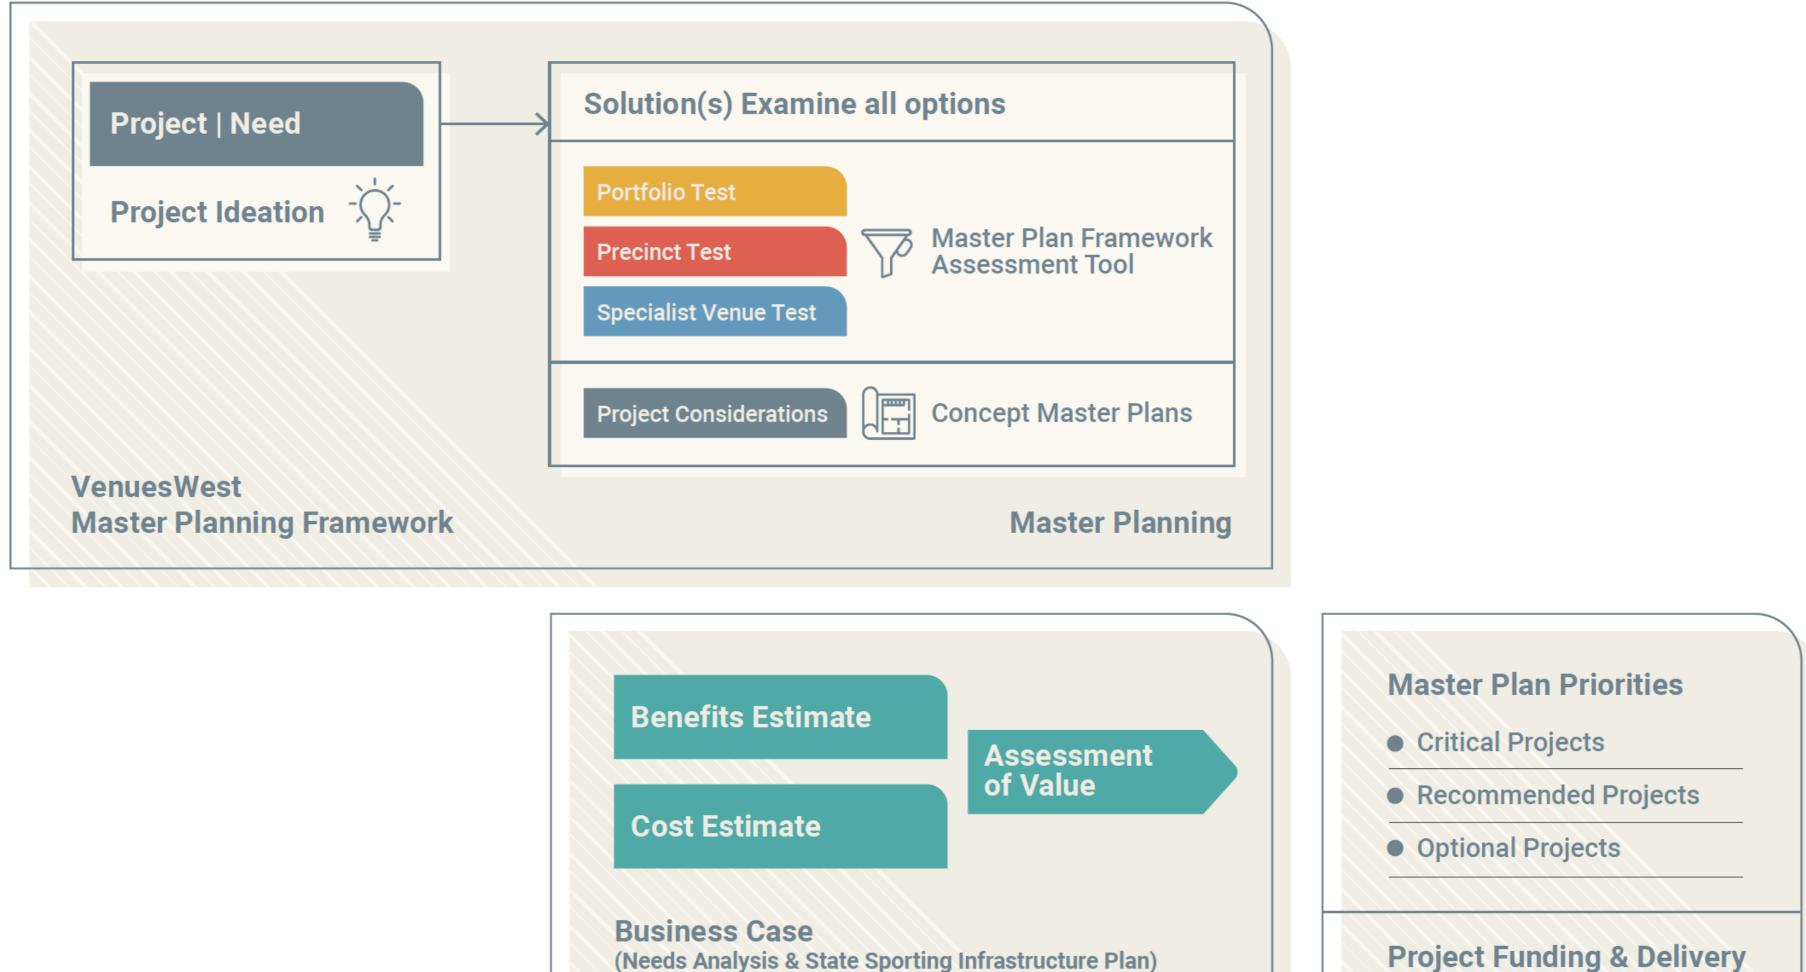

** 

- Bespoke or unique to a sport/entertainment technical requirement
- Geographically spread from precincts
- People will travel for high quality and bespoke facilities
- Able to be built upon as specific sport/ facility-based precincts in the future

These venues do not form part of the current commission and have not been visited or reviewed in any detail as part of the Master Plan Framework.

- Motorplex
- Gold Netball Centre
- SpeedDome



## The provision and support for specific and targeted facilities that allow WA based athletes to train and compete in WA and pursue pathways for international competition and national team selection in a supported, high-performance sport.

## **In Summary**



### **Specialist Venue Vision**





## Project Lifecycle & the Master Plan Framework





- -



# VENUESWEST MASTERPLAN Stage 1

19.10.2021

## MDASSOCIATES carabiner







## HBF Arena Concept Masterplan

DEVELOPMENT AREA

DÉVELOPMENT AREA INCLUDING INTÉGRATED MULTI-DÉCK PARKING

PITCHES RETAINED

FESTIVAL INFRASTRUCTURE



## Home of High-Performance Sport (Mt Claremont)



## **Concept Diagram** 01 Inclusion of a new North-South Road



## **Concept Diagram** 02 Enabling addresses along the North-South Road



## **Concept Diagram** 03 Connectivity – accessing the precinct



## **Concept Diagram** 04 Road Network





### **Concept Diagram** 05 Parcels



## **Concept Diagram** 07 Plazas to connect the Parcels





### **Concept Diagram** 07 Plaza Scale



## WA Athletics Stadium Plaza

Yagan Square



Federation Square



### **Plaza Reference Imagery**

Activated Pl