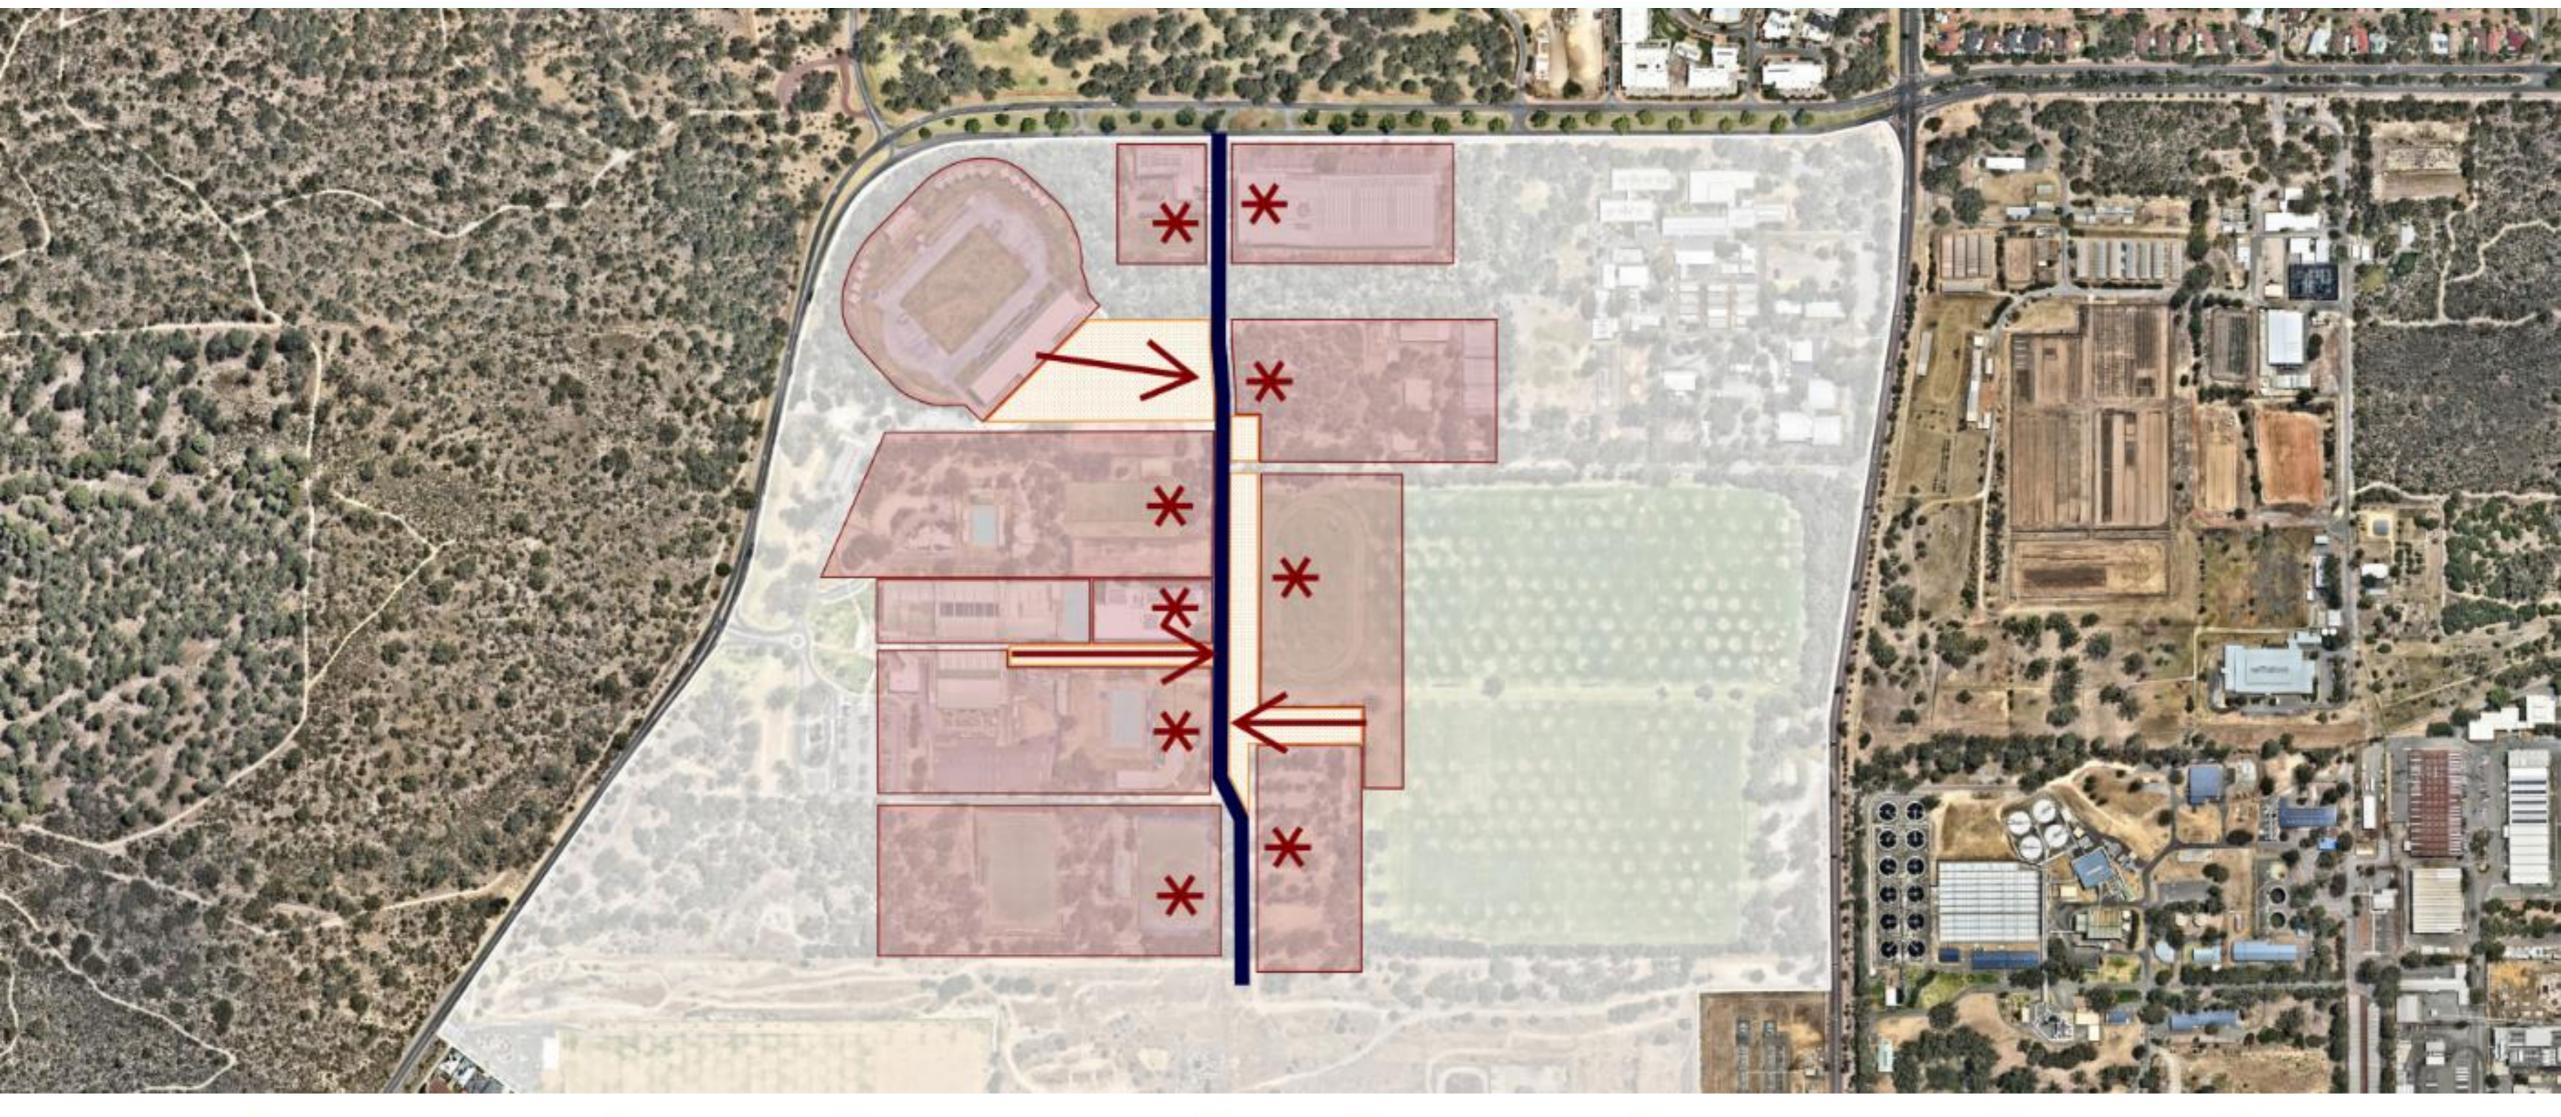

selection in a supported, high-performance sport.

## **In Summary**



### **Specialist Venue Vision**





## Project Lifecycle & the Master Plan Framework





- -



# VENUESWEST MASTERPLAN Stage 1

19.10.2021

## MDASSOCIATES carabiner







## HBF Arena Concept Masterplan

DEVELOPMENT AREA

DÉVELOPMENT AREA INCLUDING INTÉGRATED MULTI-DÉCK PARKING

PITCHES RETAINED

FESTIVAL INFRASTRUCTURE



## Home of High-Performance Sport (Mt Claremont)



## **Concept Diagram** 01 Inclusion of a new North-South Road



## **Concept Diagram** 02 Enabling addresses along the North-South Road



## **Concept Diagram** 03 Connectivity – accessing the precinct



## **Concept Diagram** 04 Road Network





### **Concept Diagram** 05 Parcels



## **Concept Diagram** 07 Plazas to connect the Parcels





### **Concept Diagram** 07 Plaza Scale



## WA Athletics Stadium Plaza

Yagan Square



Federation Square



### **Plaza Reference Imagery**

Activated Plaza examples - Federation Square, Superkilen Park, LA Live





## **Land Use Structure** Parcel Plan Diagram





## Test Fit

- 15

**C** (