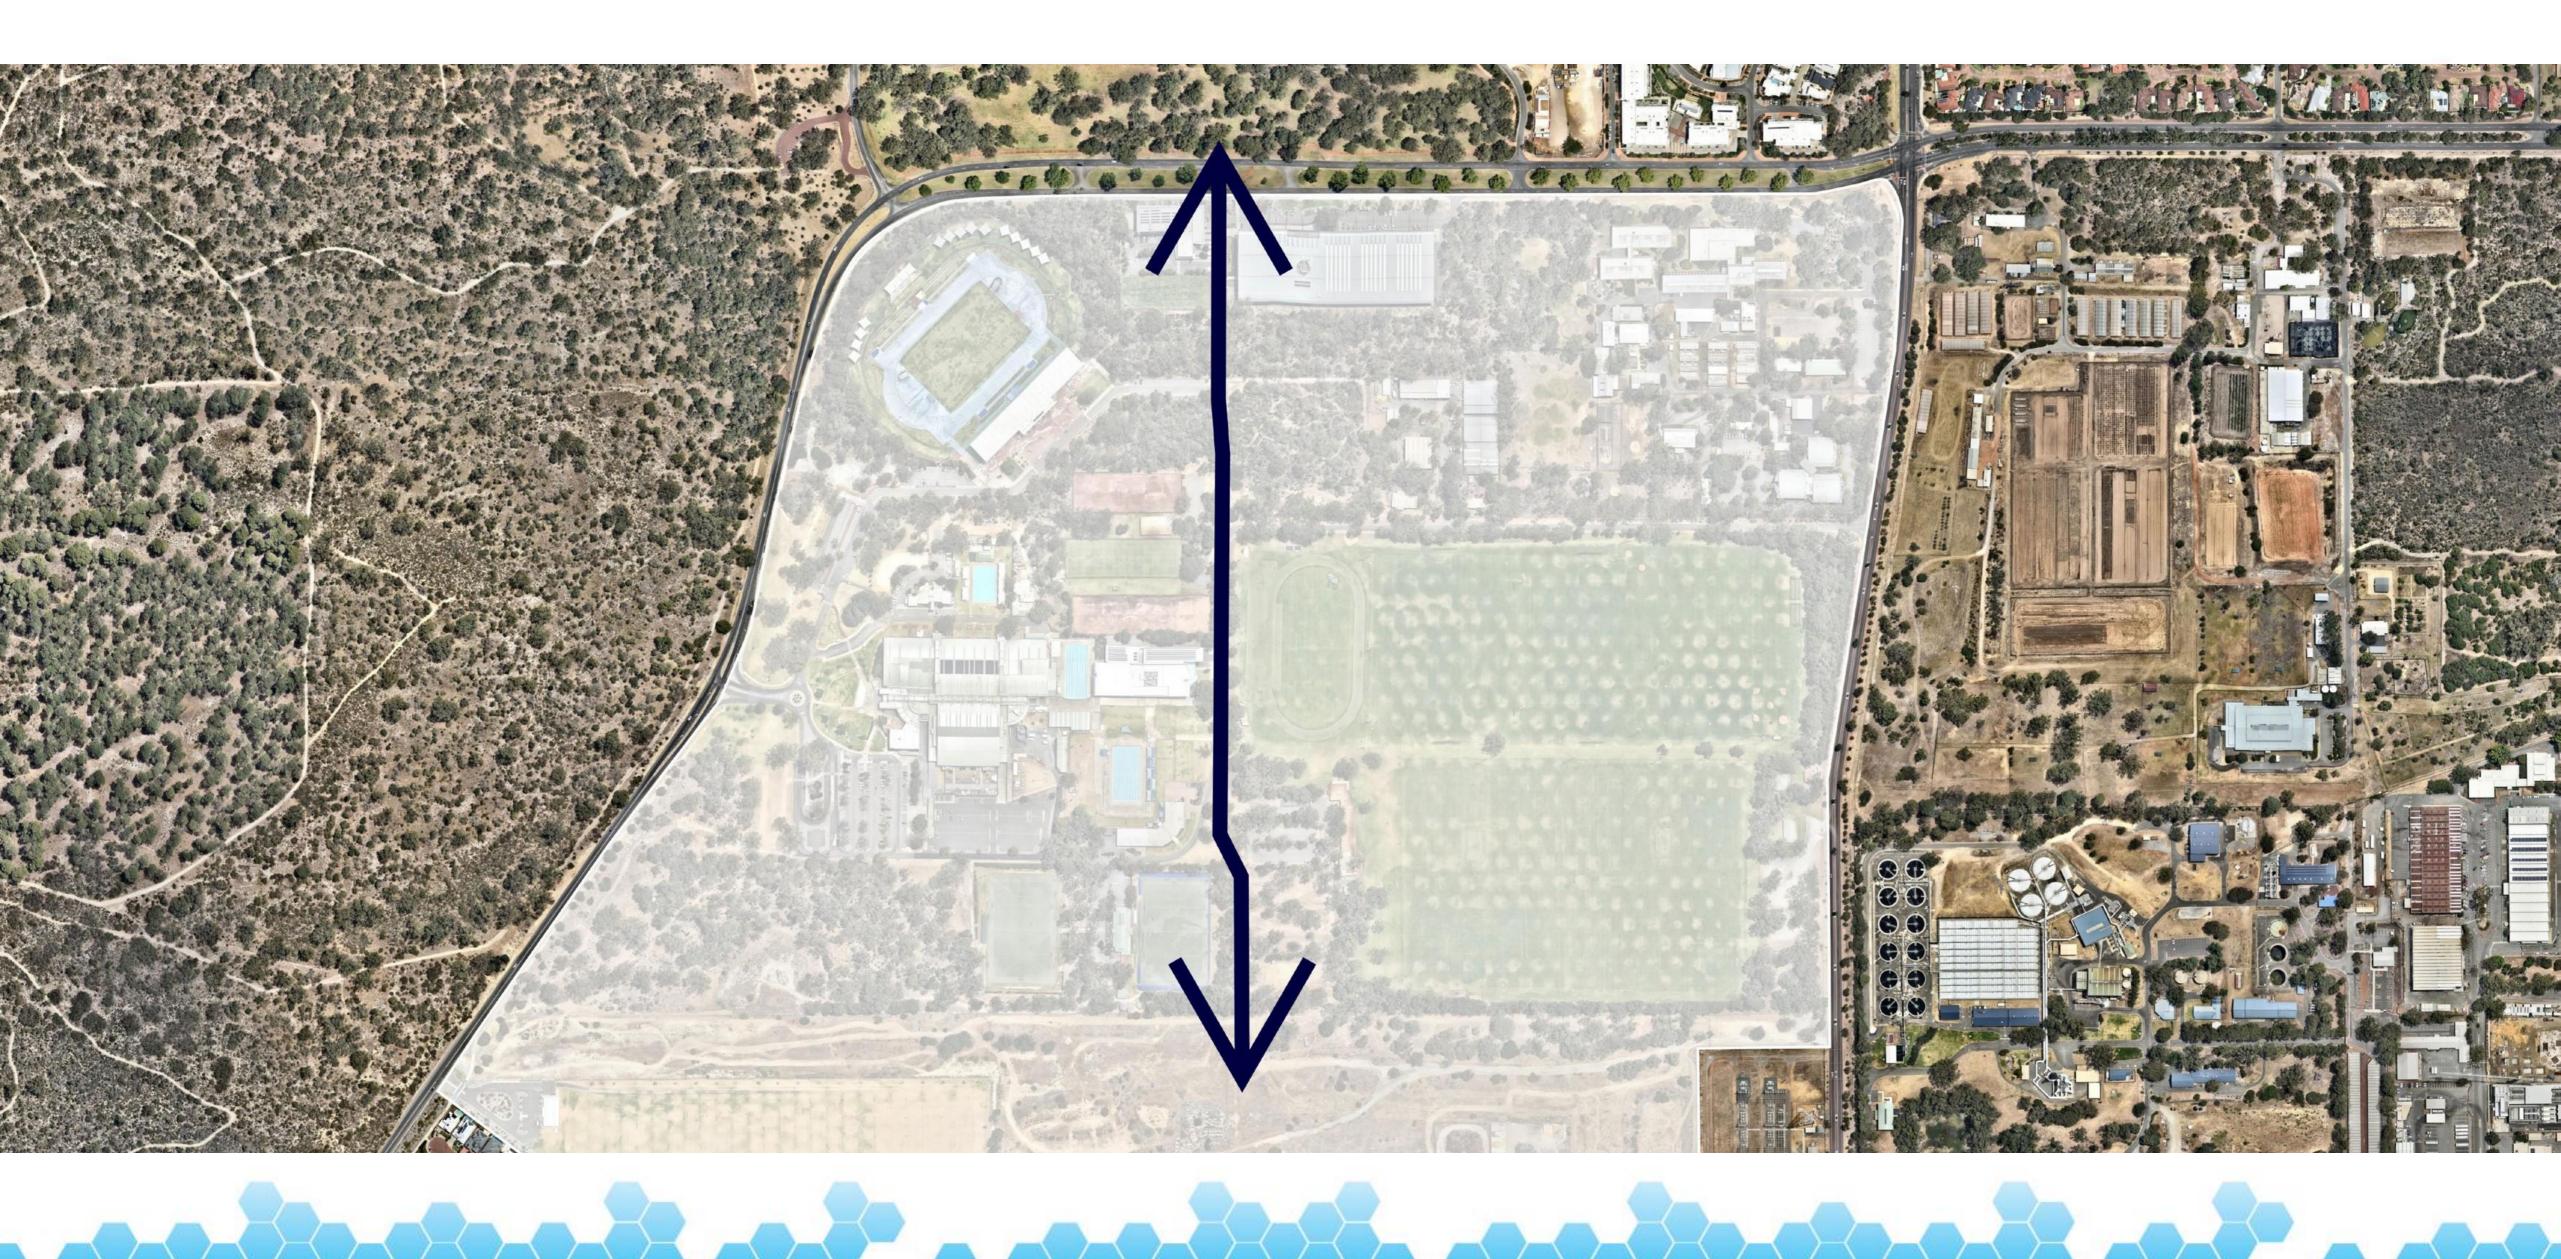

tail as part of the Master Plan Framework.

- Motorplex
- Gold Netball Centre
- SpeedDome



## The provision and support for specific and targeted facilities that allow WA based athletes to train and compete in WA and pursue pathways for international competition and national team selection in a supported, high-performance sport.

## **In Summary**



### **Specialist Venue Vision**





## Project Lifecycle & the Master Plan Framework





- -



# VENUESWEST MASTERPLAN Stage 1

19.10.2021

## MDASSOCIATES carabiner







## HBF Arena Concept Masterplan

DEVELOPMENT AREA

DÉVELOPMENT AREA INCLUDING INTÉGRATED MULTI-DÉCK PARKING

PITCHES RETAINED

FESTIVAL INFRASTRUCTURE



## Home of High-Performance Sport (Mt Claremont)



## **Concept Diagram** 01 Inclusion of a new North-South Road



## **Concept Diagram** 02 Enabling addresses along the North-South Road



## **Concept Diagram** 03 Connectivity – accessing the precinct



## **Concept Diagram** 04 Road Network





### **Concept Diagram** 05 Parcels



## **Concept Diagram** 07 Plazas to connect the Parcels





### **Concept Diagram** 07 Plaza Scale



## WA Athletics Stadium Plaza

Yagan Square



Federation Square



### **Plaza Reference Imagery**

Activated Plaza examples - Federation Square, Superkilen Park, LA Live





## **Land Use Structure** Parcel Plan Diagram





## Test Fit

- 15

**C** (