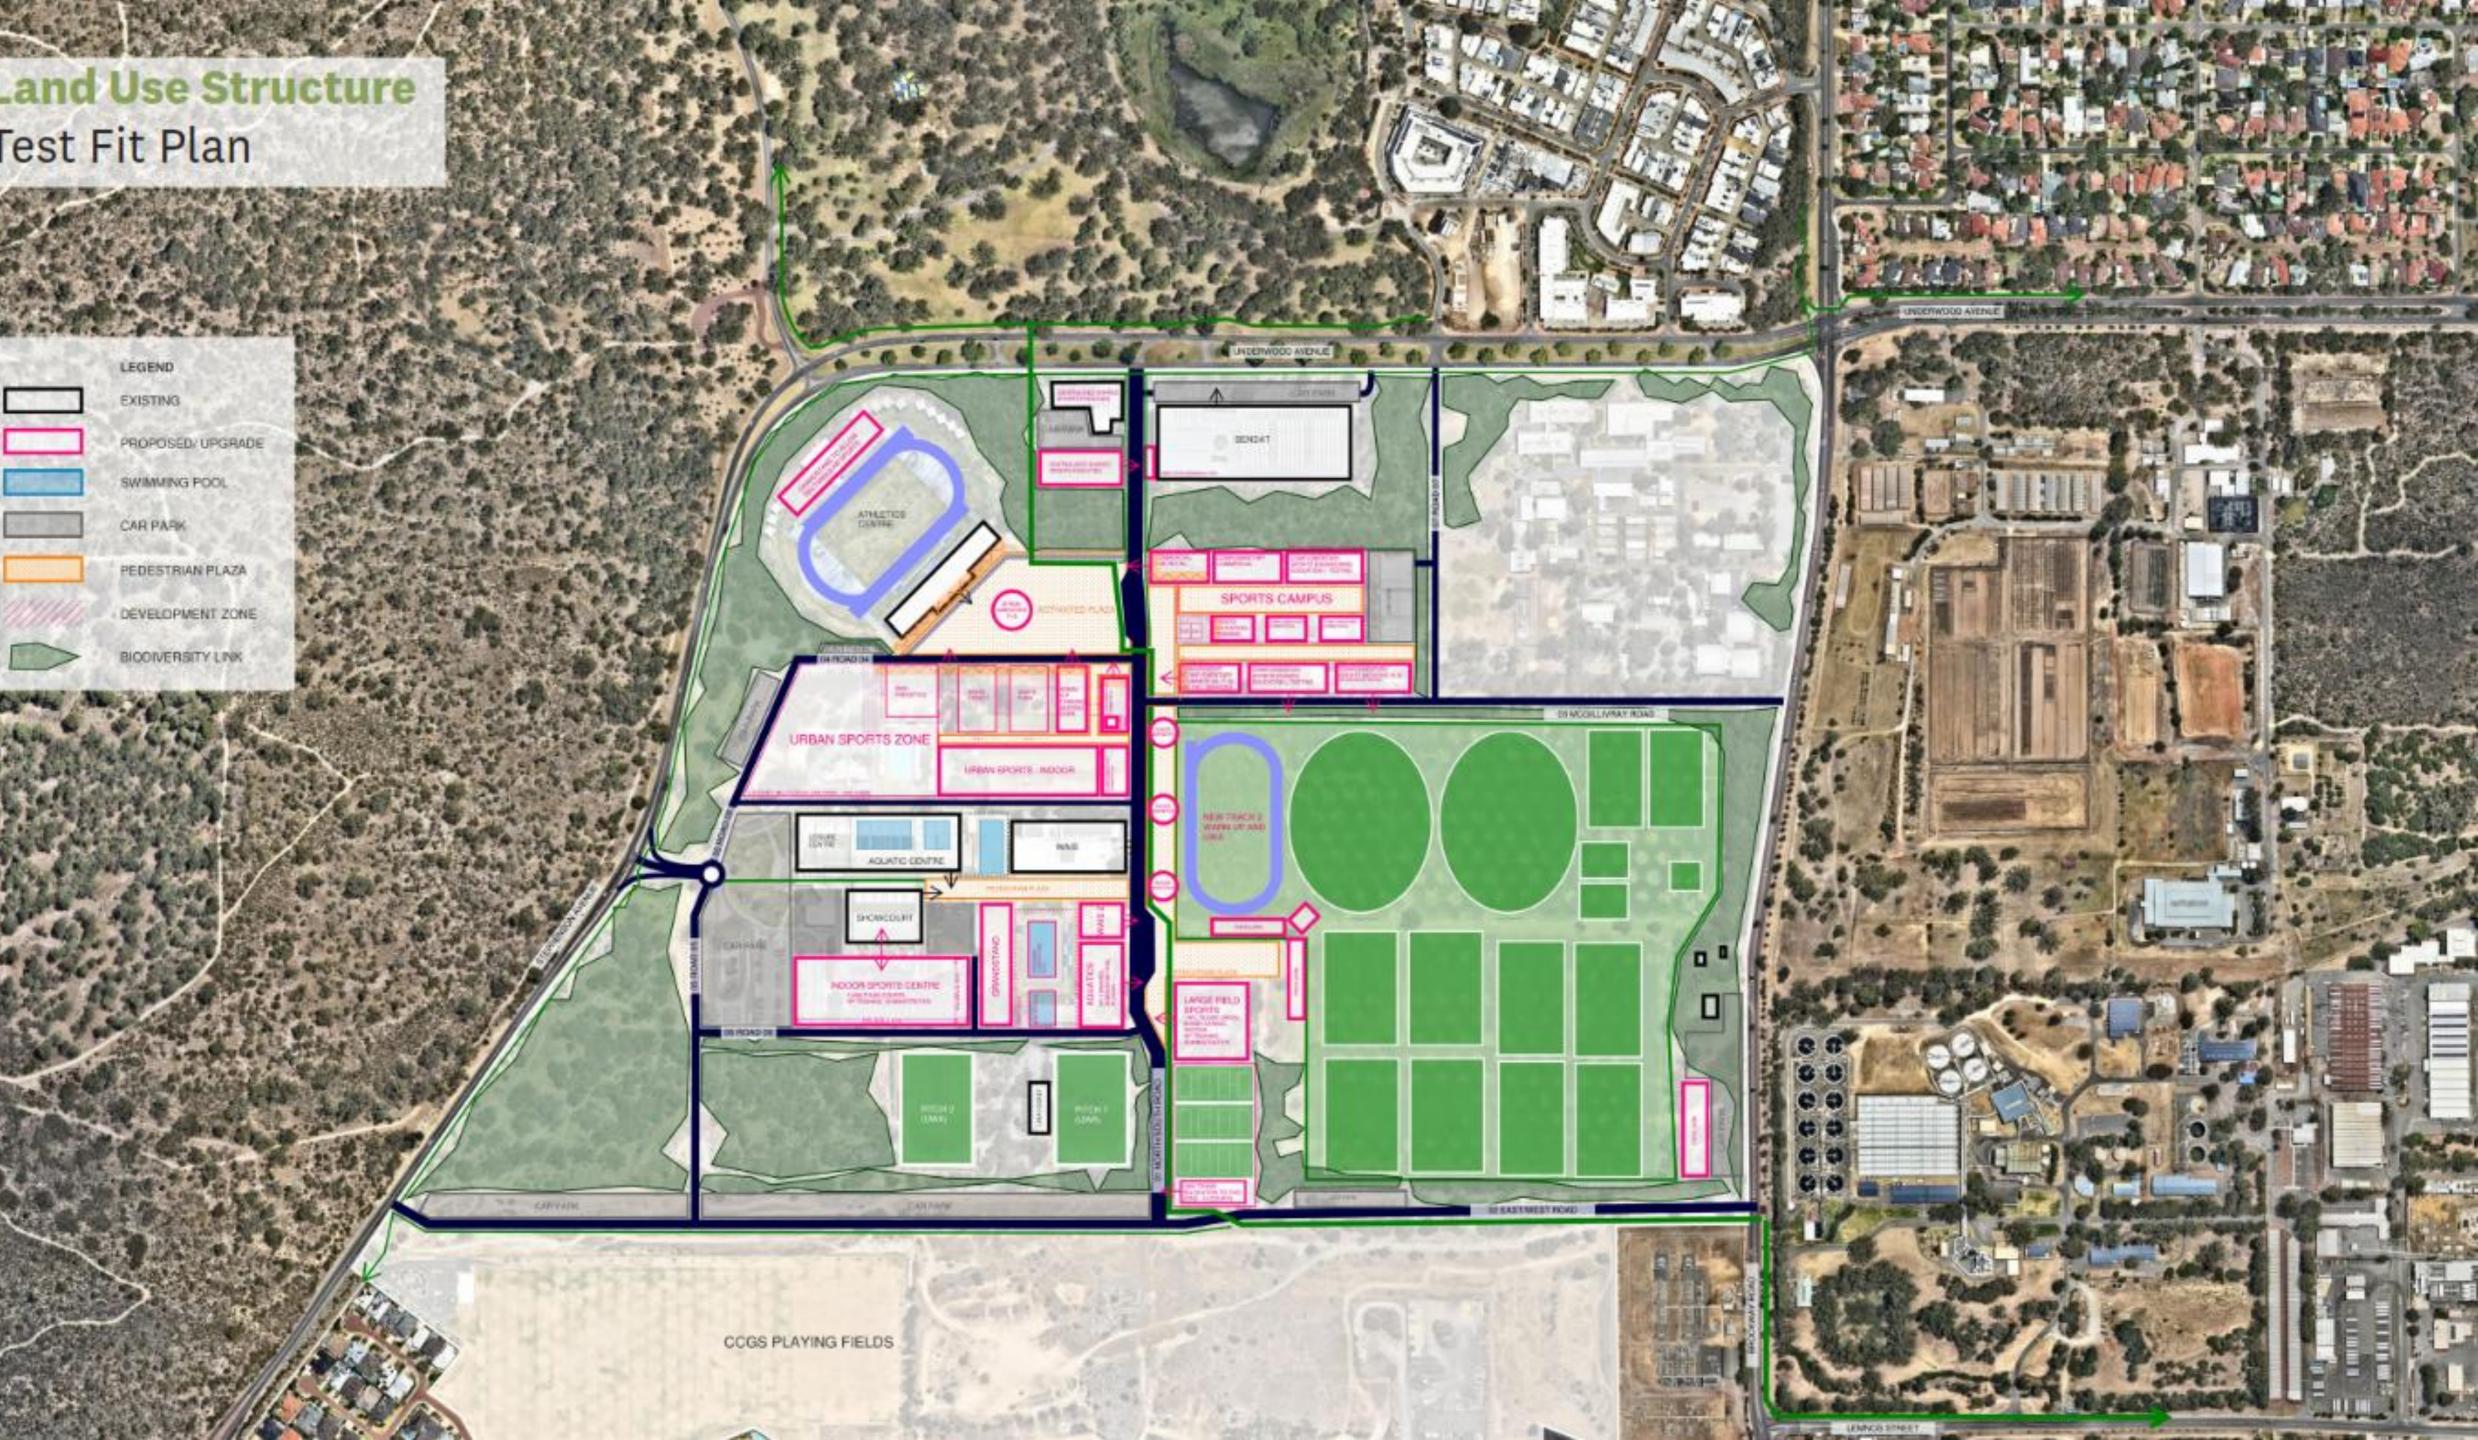

MENT AREA INCLUDING INTÉGRATED MULTI-DÉCK PARKING

PITCHES RETAINED

FESTIVAL INFRASTRUCTURE



## Home of High-Performance Sport (Mt Claremont)



## **Concept Diagram** 01 Inclusion of a new North-South Road



## **Concept Diagram** 02 Enabling addresses along the North-South Road



## **Concept Diagram** 03 Connectivity – accessing the precinct



## **Concept Diagram** 04 Road Network





### **Concept Diagram** 05 Parcels



## **Concept Diagram** 07 Plazas to connect the Parcels





### **Concept Diagram** 07 Plaza Scale



## WA Athletics Stadium Plaza

Yagan Square



Federation Square



### **Plaza Reference Imagery**

Activated Plaza examples - Federation Square, Superkilen Park, LA Live





## **Land Use Structure** Parcel Plan Diagram





## Test Fit

- 15

**C** (