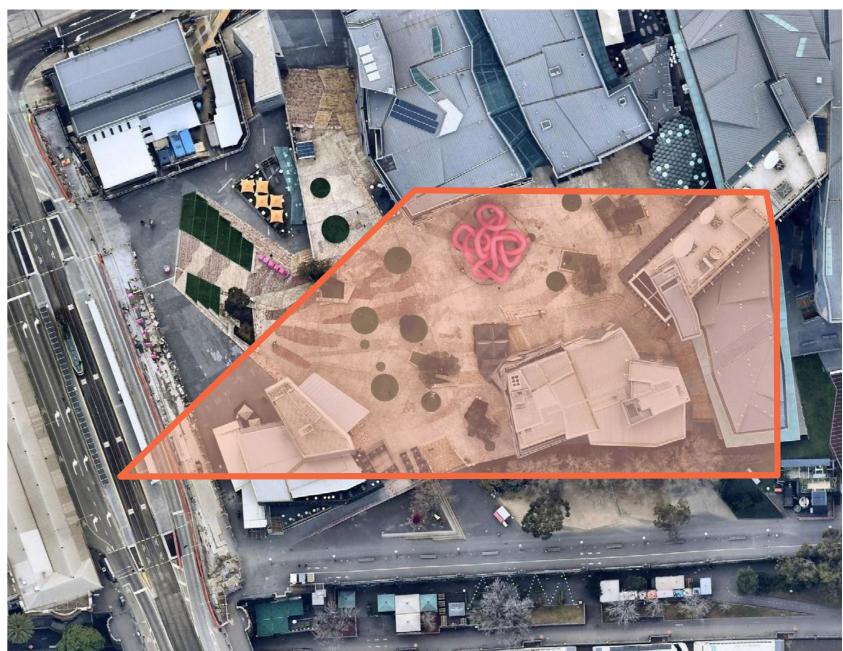

## WA Athletics Stadium Plaza

Yagan Square

Federation Square

### **Plaza Reference Imagery**

Activated Plaza examples - Federation Square, Superkilen Park, LA Live